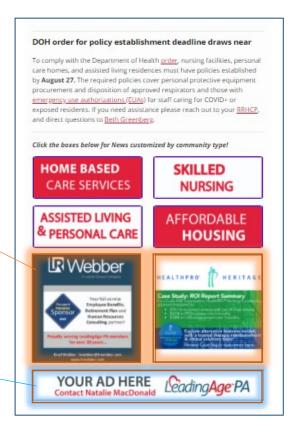

## Ad placement on the News sections for each segment of care (5)

- Directly target specific audience: AL/PC, Skilled Nursing,
  Affordable Housing, Home & Community Based Services
- Cost is \$150 per care section on the webpage, per week
- Various ad sizes available (see images below)
- Custom packages available