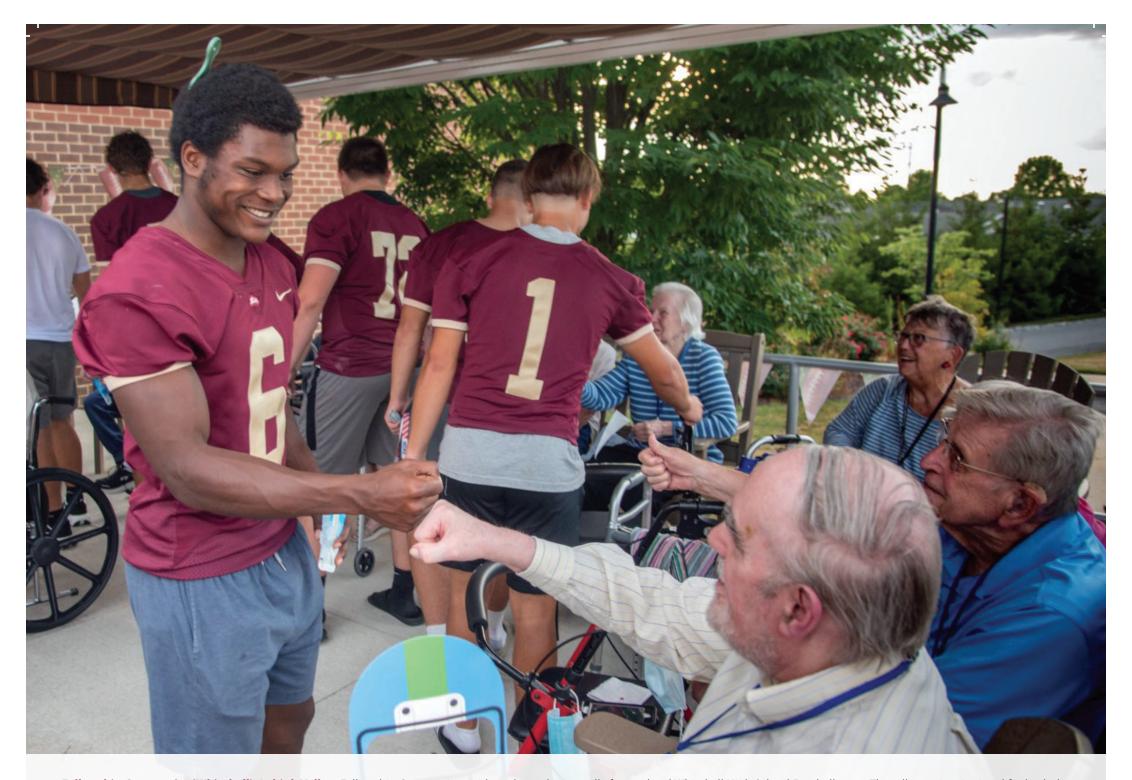

**Fellowship Community (Whitehall), Lehigh Valley:** Fellowship Community residents hosted a pep rally for our local Whitehall High School Football team. The rally was inspirational for both the team and our residents as they formed an intergenerational bond and mutual respect giving us hope for a future without ageism.