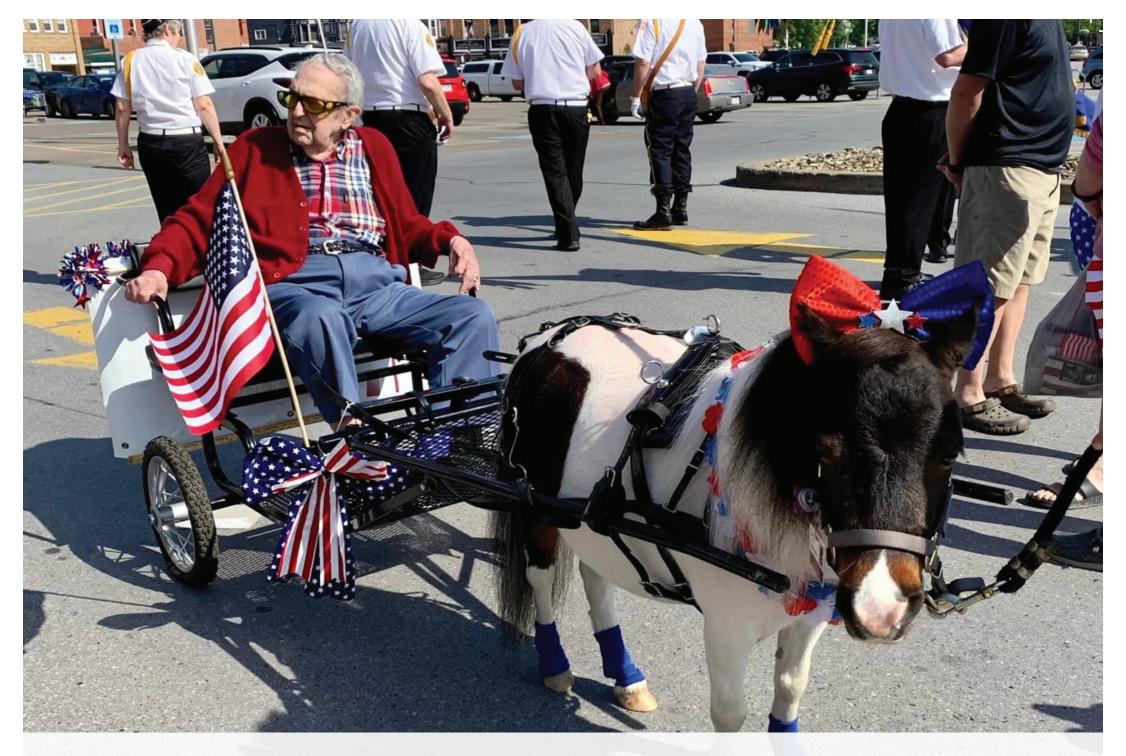

**Bradford Ecumenical Home, Inc., Chapel Ridge:** David "Curly" Walters waits in line with Percy the miniature therapy horse to participate in the Bradford's Memorial Day Parade. Curly is a spry 99 years young U.S. Air Force veteran who served in World War II. He loves life and looks forward to turning 100 years old. We are given hope when our town prioritizes the recognition and celebration of our Seniors and their accomplishments.