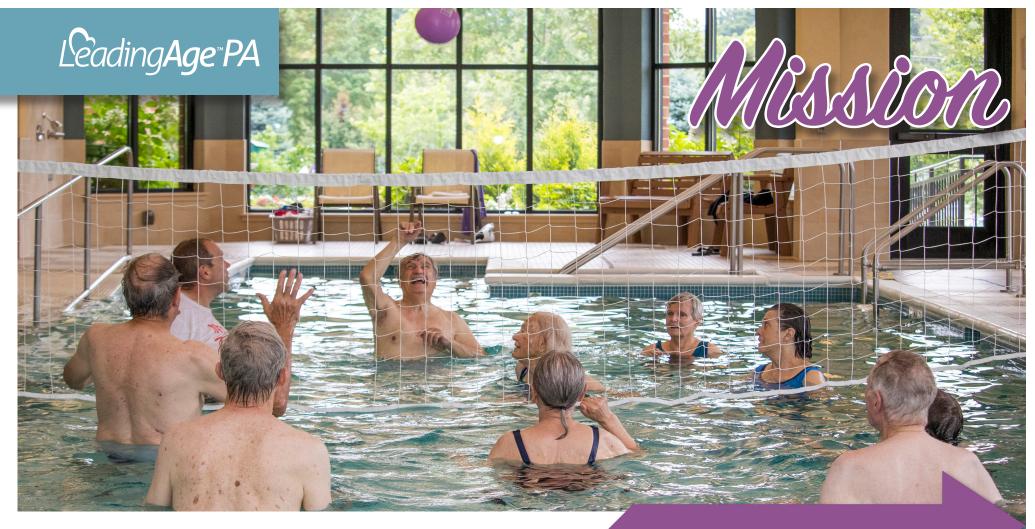

Foxdale Village: Residents play water volleyball in the Healing Waters Therapy Pool. Photo credit: Jessica McKeon

**Meadowood Senior Living (below, left):** Residents Holly and Carl Sensenig participate in an outdoor spin class, one of the many outdoor wellness classes offered during the pandemic. **Photo credit: Kevin York** 