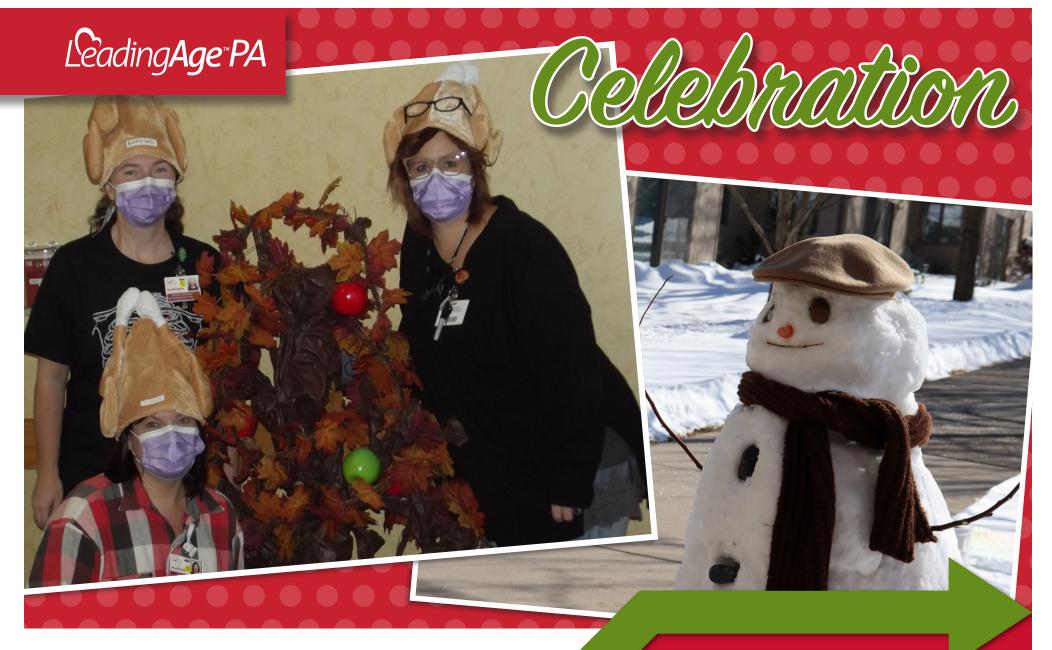

**Bradford Ecumenical Home, Inc. (left):** Employees held a nonperishable food drive to benefit the Friendship Table, a local food bank serving the Bradford area. Pictured are: Jolene Schuessler (left), Lisa McKean (right), and Julie Chartreau (kneeling).

**Foxdale Village (right):** A snowman celebrates winter on the Foxdale Village green. *Photo credit: Jessica McKeon* 

\* Begins at sundown the day before