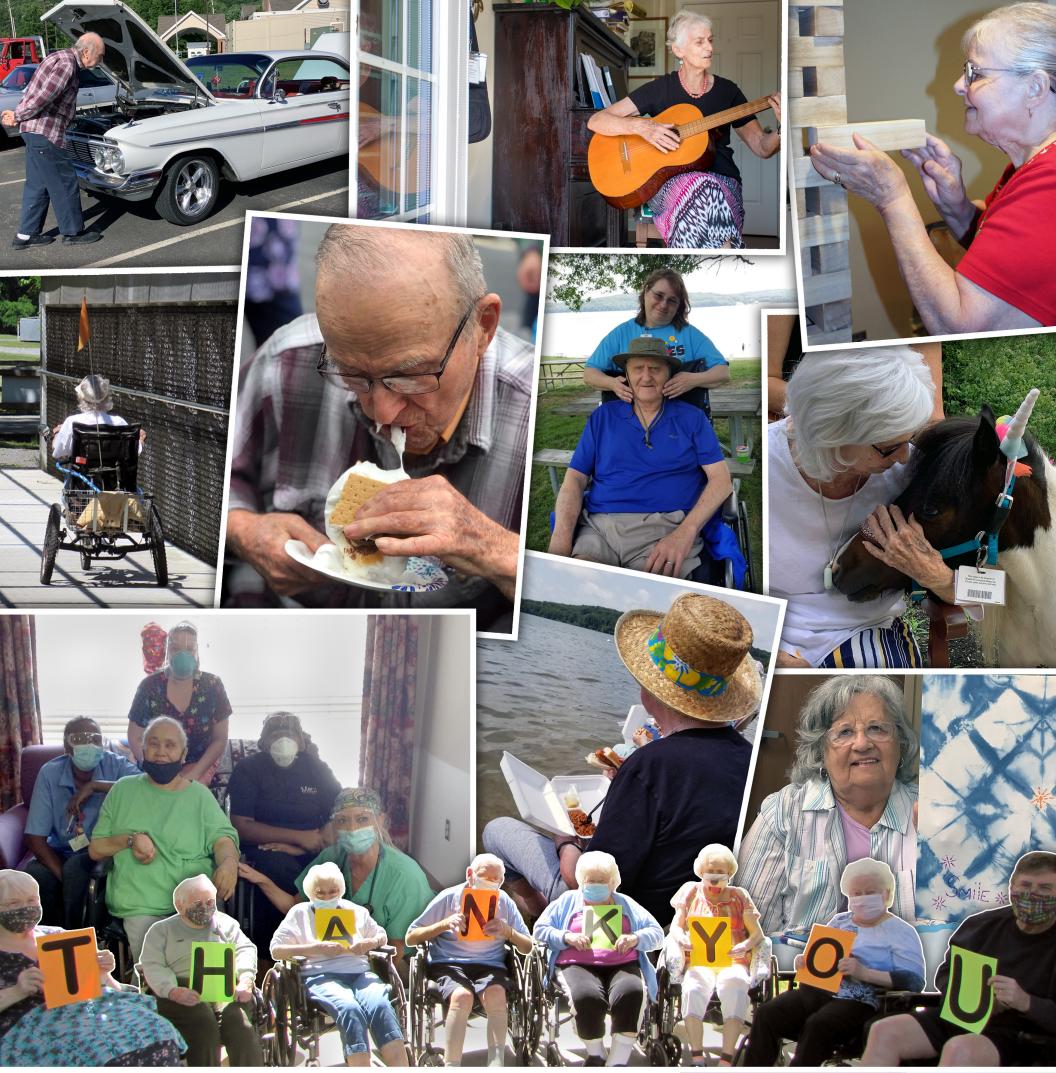

# Always Forward





Member Calendar

www.LeadingAgePA.org





**ON THE COVER – Meadowood Senior Living:** Resident and World War II Navy veteran, William Bourne, prepares to take flight on a Boeing Stearman biplane as part of a Dream Flight. Dream Flights is a nonprofit organization dedicated to honoring seniors and U.S. military veterans. **Photo credit: Wanda Mann** 

INSIDE COVERS – Residents from LeadingAge PA provider members enjoy the many benefits of living in a senior care community! Thank you to: Bradford Ecumenical Home, Inc.; Foxdale Village; Ware Presbyterian Village – Presbyterian Senior Living; Green Ridge Village – Presbyterian Senior Living; Laurel View Village; Shenango on the Green – Presbyterian SeniorCare Network; The Campus of the Jewish Home of Greater Harrisburg; The Lutheran Home at Hollidaysburg – Allegheny Lutheran Social