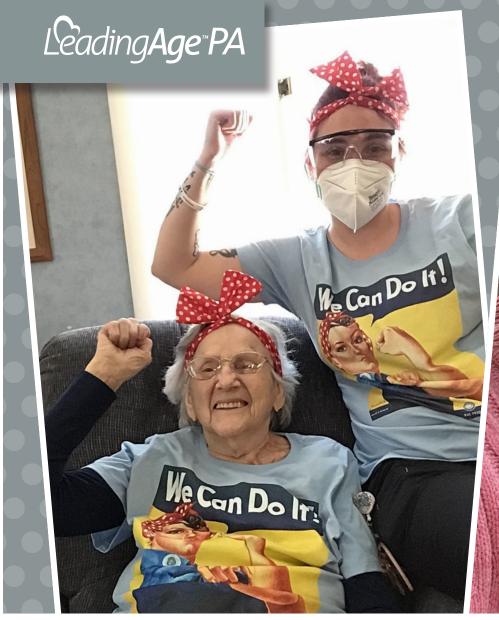

**Laurel View Village (left):** During World War II, resident Christine Rokavec entered the workforce and truly was Rosie the Riveter! Dawn Yanosky, life enrichment assistant, and Rokavec enjoyed a laugh as they recreated the moment.