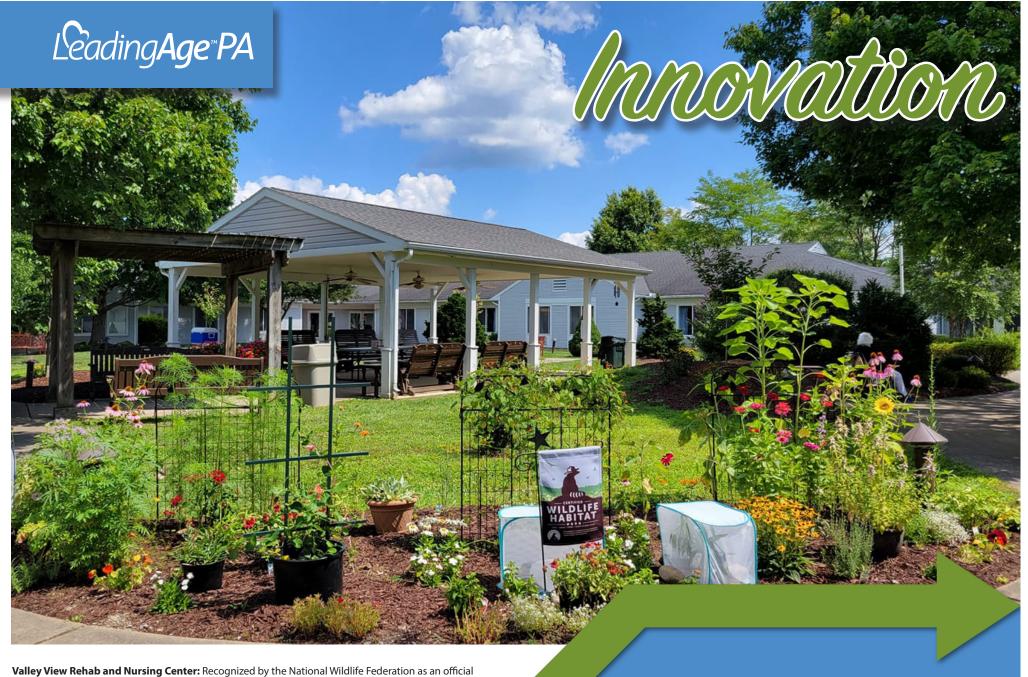

Walley View Rehab and Nursing Center: Recognized by the National Wildlife Federation as an official Wildlife Habitat, Valley View has cultivated its ground to attract and support wildlife by providing food and cover. In addition, the community offers residents a viewing area to enjoy all of the wildlife. The Wildlife Observation Windows (WOW) area features hollowed logs, rocks, bird feeders, and plants.