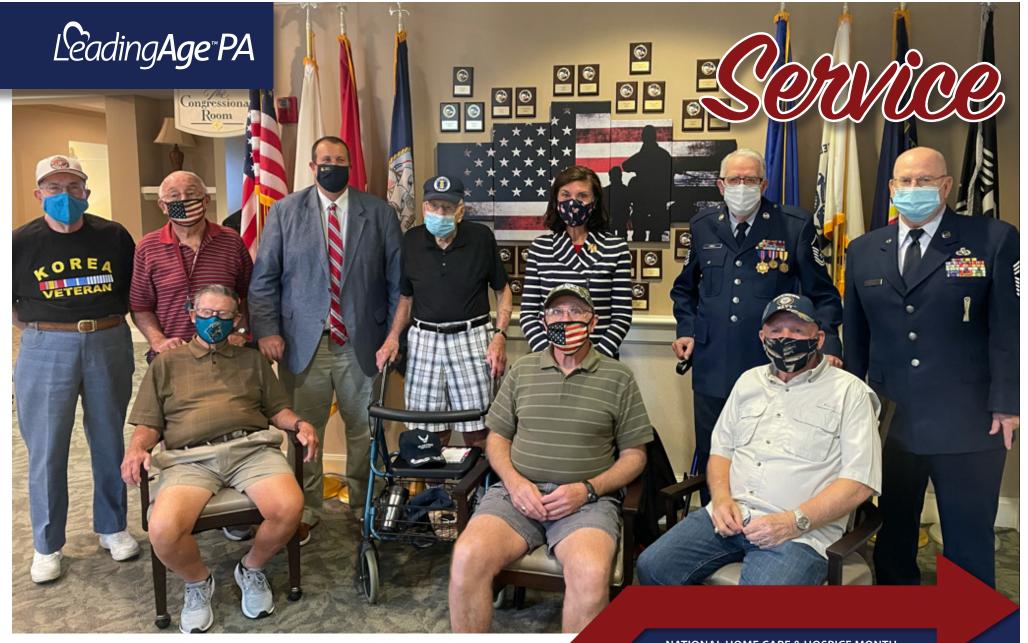

Normandie Ridge Senior Living Community – Asbury Communities, Inc.: In 2021 Normandie Ridge unveiled a new community feature—the Veterans Wall. This wall is dedicated to all community residents who have served in the U.S. armed forces. Each resident will have a plaque listing their branch of service and service time placed on the wall. The Veterans Wall will also feature a full U.S. armed services flag set and a prisoner-of-war table.

NATIONAL HOME CARE & HOSPICE MONTH NATIONAL HOSPICE & PALLIATIVE CARE MONTH NATIONAL LONG-TERM CARE AWARENESS MONTH HOME CARE AIDE WEEK